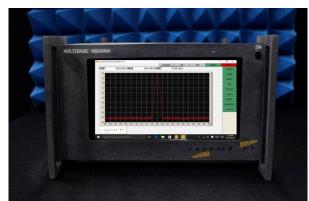

# SA6 Spectrum Analyzer Module

### **Description**

Raymond RF's SA6 Spectrum Analyzers are supported by our MultiBase Controller. With the optional GPIB Interface, it can be seamlessly integrated into industry standard EMC and Antenna Measurement Systems.

### **Spectrum Analyzer Module**