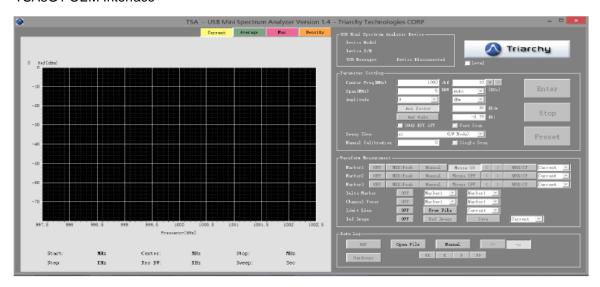

li>Dynamic Range</li> </ul>    | -110 dBm to +30 dBm                              | -160 dBm to +20 dBm                                                        |
| <ul> <li>10 MHz Reference</li> </ul> | No                                               | Yes                                                                        |

TSA8G1 specs
 RSA306B specs
 http://www.raymondrf.ca/resources/info-pack/multibase/brochures/tsa8g-cut-sheet.pdf
 http://www.raymondrf.ca/resources/info-pack/multibase/brochures/rsa306b-cut-sheet.pdf

## **Options**

- Industry compatible GPIB Interface. Designed for Commercial Measurement Software
- USB Keyboard & Pointing Device
- Rack mount kit for 1/2 width or full width 19" rack

# www.raymondrf.ca

# SA6 Spectrum Analyzer Module



#### TSA8G1 OEM Interface



#### RSA306B OEM Basic Interface



# www.raymondrf.ca