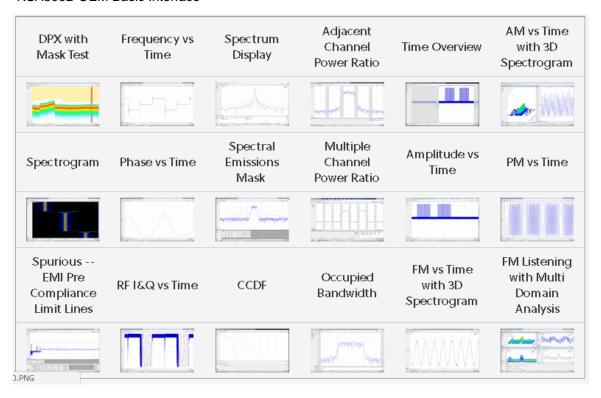

0 dBm to +30 dBm                              | -160 dBm to +20 dBm                                                        |
| <ul> <li>10 MHz Reference</li> </ul> | No                                               | Yes                                                                        |

TSA8G1 specs
 RSA306B specs
 http://www.raymondrf.ca/resources/info-pack/multibase/brochures/tsa8g-cut-sheet.pdf
 http://www.raymondrf.ca/resources/info-pack/multibase/brochures/rsa306b-cut-sheet.pdf

## **Options**

- Industry compatible GPIB Interface. Designed for Commercial Measurement Software
- USB Keyboard & Pointing Device
- Rack mount kit for 1/2 width or full width 19" rack

# www.raymondrf.ca

# SA6 Spectrum Analyzer Module



#### TSA8G1 OEM Interface



#### RSA306B OEM Basic Interface



# www.raymondrf.ca