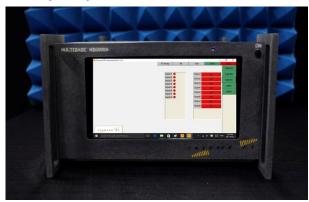

#### **IO Relay Array Module**

- 8 Isolated dry contact inputs
- 8 Isolated Output Relays rated for 10Amp 120VAC