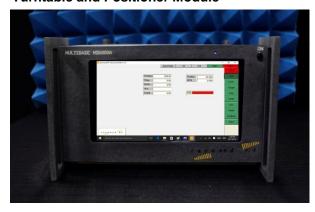

# Automation Modules



### **Description**

Raymond RF's Automation Modules are supported by our MultiBase Controller. With the optional GPIB Interface, it can be seamlessly integrated into an industry standard Automation, EMC or Antenna Measurement System.

#### **Features**

- Modular Designed Software linked with
- Customizable GPIB Commands
- Software upgradeable with USB flash drive
- Can control up to 6 modules
- Turntable Controller
- Antenna Mast Controller
- Antenna Positioner Controller
- I/O Relay Array
- EMC Camera Controller

#### **Turntable and Positioner Module**



Controls all Raymond RF Positioners

#### **IO Relay Array Module**



- 8 Isolated dry contact inputs
- 8 Isolated Output Relays rated for 10Amp 120VAC

#### **EMC Camera Controller Module**



- Controls Raymond RF EMC Cameras
- OEM Camera Software Interface

## **Options**

- Industry compatible GPIB Interface. Designed for Commercial Measurement Software
- USB Keyboard & Pointing Device
- Rack mount kit for 1/2 width or full width 19" rack

# www.raymondrf.ca