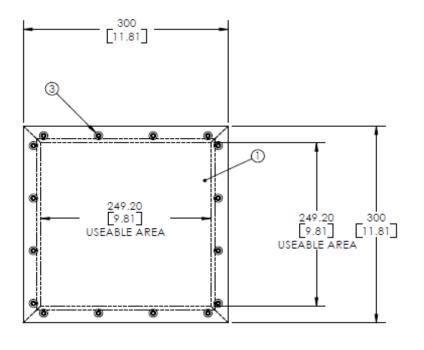

## **Specifications**

| Materials | Brass     |  |
|-----------|-----------|--|
| Standard  | See table |  |
| Sizes     |           |  |
| Custom    | Available |  |
| Sizes     |           |  |

| Nomina | Size   | Useable Area |        |  |
|--------|--------|--------------|--------|--|
| Width  | Height | Width        | Height |  |
| (mm)   | (mm)   | (mm)         | (mm)   |  |
| 300    | 300    | 249          | 249    |  |
| 300    | 450    | 249          | 399    |  |
| 450    | 450    | 399          | 399    |  |
| 450    | 600    | 399          | 549    |  |
| 600    | 600    | 549          | 549    |  |
| 600    | 750    | 549          | 699    |  |
| 750    | 750    | 699          | 699    |  |